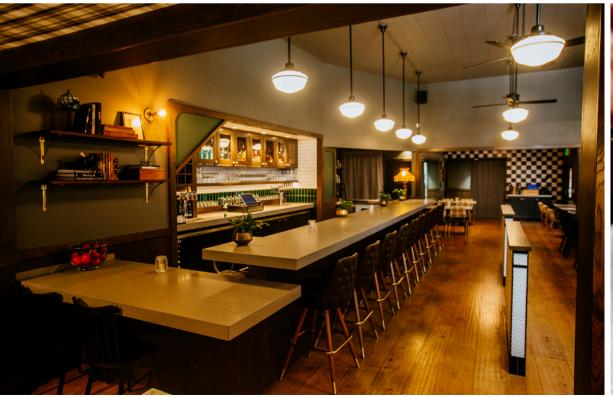

BAR & RESTAURANT

Mr. Digby's is Noe Valley's go-to neighborhood bar and restaurant for celebrating. We serve up traditional takes on California classics and creative cocktails in a comfortable, cozy space.

## Full Restaurant Buyout:

Standing Party Capacity - 50 inside, 40 outside Seated Party Capacity - 40 inside, 30 outside

Food & Beverage Minimums:

Tuesday & Sunday: \$3,000

Wednesday & Thursday: \$6,000

Friday & Saturday: \$9,000 Brunch: \$4,000

### Full Restaurant Buyout:

Standing Party Capacity - 50 inside, 40 outside Seated Party Capacity - 40 inside, 30 outside

> Food & Beverage Minimums: Tuesday & Sunday: \$3,000 Wednesday & Thursday: \$6,000 Friday & Saturday: \$9,000 Brunch: \$4,000