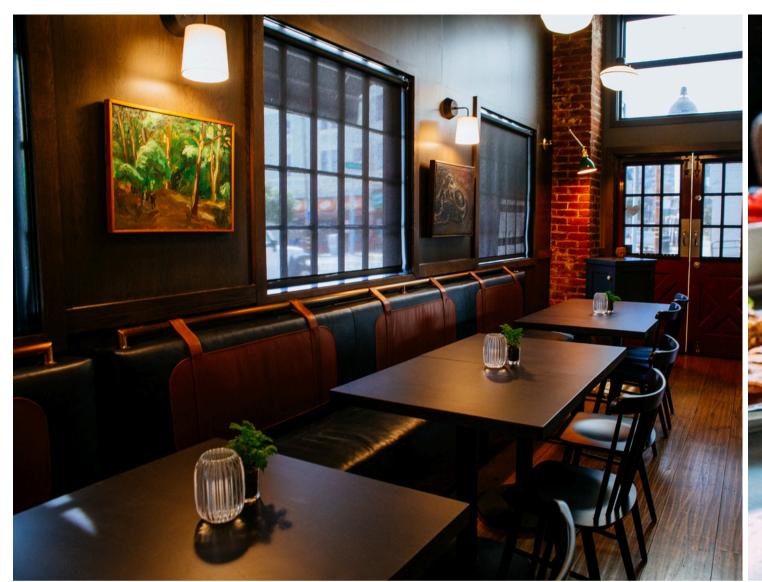

BAR & RESTAURANT

Mr. Digby's is Noe Valley's go-to neighborhood bar and restaurant for celebrating. We serve up traditional takes on California classics and creative cocktails in a comfortable, cozy space.

## Full Restaurant Buyout:

Standing Party Capacity - 50 inside, 40 outside Seated Party Capacity - 40 inside, 30 outside

Food & Beverage Minimums:

Tuesday & Sunday: \$3,000

Wednesday & Thursday: \$6,000

Friday & Saturday: \$9,000 Brunch: \$4,000

### Full Restaurant Buyout:

Standing Party Capacity - 50 inside, 40 outside Seated Party Capacity - 40 inside, 30 outside

> Food & Beverage Minimums: Tuesday & Sunday: \$3,000 Wednesday & Thursday: \$6,000 Friday & Saturday: \$9,000 Brunch: \$4,000